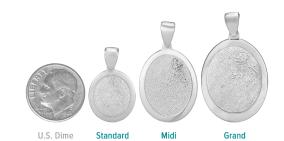

## **Thumbies Keepsakes**

Made for any occasion, Perfect for the Holidays.

We are partnered with Thumbies to offer our families one of a kind fingerprint keepsakes. Thumbies can work with prints from the past and from a variety of sources, birth records, military papers, DD214, school projects, firearm registrations and employment cards, etc.. These gifts are not just for remembering the ones we have lost, they are beautiful and unique gifts for Christmas, Mothers Day, Fathers Day, Birthdays and wedding anniversaries.

#### **Pendants**

Standard 200 14k Gold 600 Midi 270 14k Gold 925 Grand 345 14k Gold 1200

### Fast Touch Pendant

Standard 210 Midi 270 Grand 300